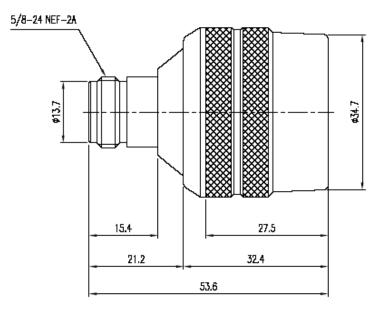

## Model RMAD.BS.716PNmf Between Series 7/16 male push-on / N female

**Electrical Specifcations:** 

| Frequency | Impedance | VSWR   | Insertion Loss | Power |
|-----------|-----------|--------|----------------|-------|
| (GHz)     | (Ω)       | (max)  | (dB max)       |       |
| DC – 5    | 50        | 1.20:1 | 0.3            | 200 W |

Notes:

- a. Material: Body: brass/ternary alloy plated Inner Contact: BeCu/silver plated Outer Contact: brass/silver plated Insulator: PTFE
- b. Operation temperature: -35C to +80C deg

All specifications subject to change Measurements are in mm