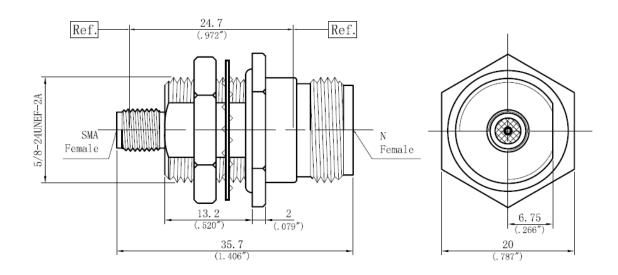

## Model RMAD.BS.N18SMA27ffBH Between Series – N18 female to SMA27 female bulkhead

| Frequency | Impedance $(\Omega)$ | VSWR   | Insertion Loss |
|-----------|----------------------|--------|----------------|
| (GHz)     |                      | (max)  | (dB min)       |
| DC - 18   | 50                   | 1.15:1 | 0.5            |

## Notes:

a. Material:

1 = Body: SUS303/passivate 2 = Contacts: BeCu/gold 3 = Dielectric: PTFE 4 = Nut: SUS303/passivate

5 = Washer: SUS303/passivate

b. Operation temperature: -55C to +85C deg

c. Interface: per MIL-C-83517