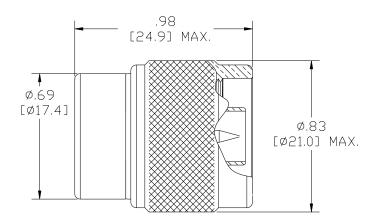

## **TERMINATIONS**

Model RMTE.12400Nm2 N male, Screw-on

| FREQUENCY | POWER            | IMPEDANCE | VSWR   | WEIGHT   |
|-----------|------------------|-----------|--------|----------|
| (MHz)     | (WATT)(avg)      | (Ω)       | (max)  | (ounces) |
| DC-124000 | 2<br>1000 W peak | 50        | 1.30:1 | 0.21     |

Notes:

- a. Case Materials/Plating:
  - Housing: Brass w/nickel plate Center Conductor: BeCu w/gold plate Insulator: PTFE
- b. Operation temperature: -65C to +125C deg
- c. Average power is derated linearly to 0.5W at 125°C
- d. Peak Power is based on 5 usec pulse, 0.05% duty cycle