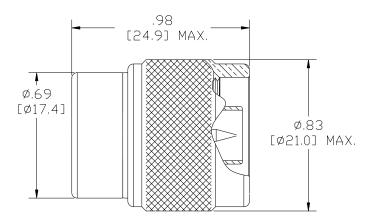

## **TERMINATIONS**

Model RMTE.8000Nm2 N male, Screw-on

| FREQUENCY | POWER           | IMPEDANCE | VSWR   | WEIGHT (ounces) |
|-----------|-----------------|-----------|--------|-----------------|
| (MHz)     | (WATT)(avg)     | (Ω)       | (max)  |                 |
| DC-8000   | 2<br>1000W peak | 50        | 1.25:1 | 0.21            |

## Notes:

a. Case Materials/Plating:

Housing: Brass w/nickel plate

Center Conductor: BeCu w/gold plate

Insulator: PTFE

b. Operation temperature: -65C to +125C deg

c. Average power is derated linearly to 0.5W at 125°C