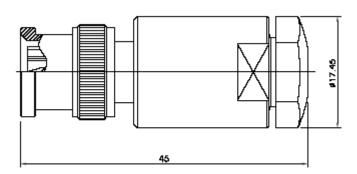

## Model RMTE75.1000Bm5

BNC male, Screw-on

| FREQUENCY | POWER       | IMPEDANCE | VSWR   | WEIGHT  |
|-----------|-------------|-----------|--------|---------|
| (MHz)     | (WATT)(avg) | (Ω)       | (max)  | (grams) |
| DC-1000   | 5           | 75        | 1.20:1 | 50      |