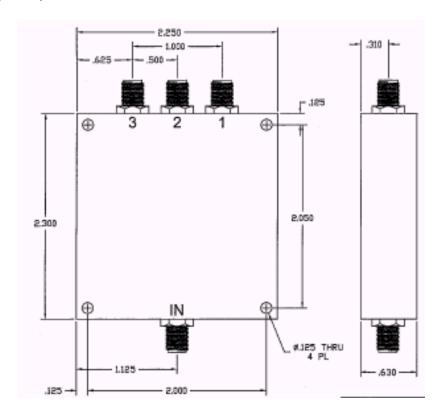

## **Power Divider / Splitters**

Model RMPD3.1000Sf

## 3-Way Power Divider, 50ohm

| Frequency   | Insertion Loss | Isolation | Power | VSWR (in/out) | Amplitude Balance |
|-------------|----------------|-----------|-------|---------------|-------------------|
| 100-1000MHz | 0.5dB typ      | 20dB min  | 1w in | 1.45:1 max    | 0.5dB max         |

## **NOTES:**

Operational temperature: -35C to +85C deg Connector: SMA female with lock nut (no washer)

Case material: Aluminum alloy with Nickel-plating, laser engraved

Configuration: In-line (shown) or star available